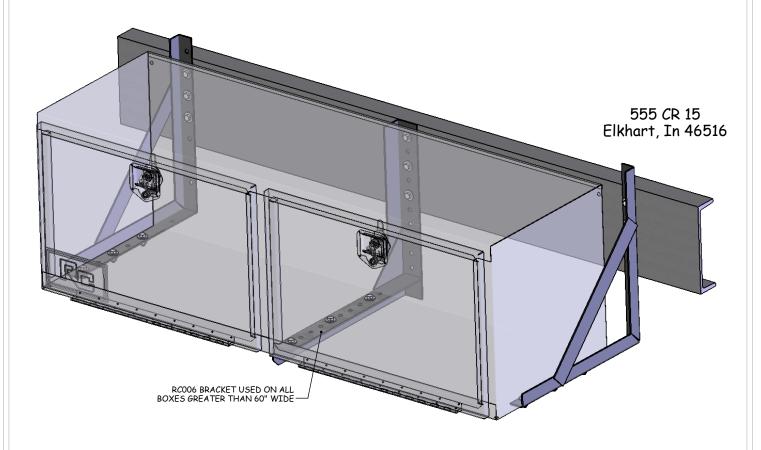

## RC Industries Underbody Toolbox Mounting Instructions

Use two RCOO1 mounting brackets for all boxes 60" wide or less.

For toolboxes wider than 60", then use one RC006 center bracket for every 24" of additional box width.