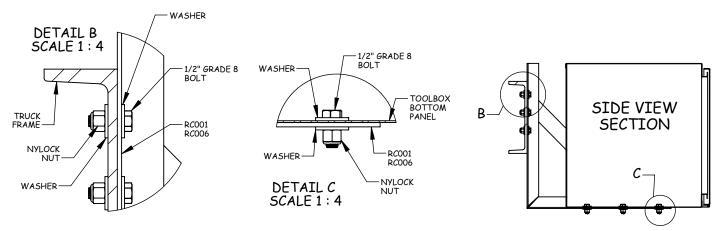

Properly seal around all mounting hardware and drilled holes with silicon or weather-resistant rubber sealing washers to prevent rusting.

Use 1/2" grade 8 bolts, three per mounting leg (as shown in diagram), for fastening toolbox and mounting angles. A minimum of six bolts per mounting bracket must be used.

use a minimum of 7/8" outside diameter washer both inside and outside the toolbox for every mounting bolt.

Torque bolts into place with a nylock nut to 110 foot-pounds.

\*\*Failure to follow this instruction will void your warranty and cause damage, or failure to the toolbox.