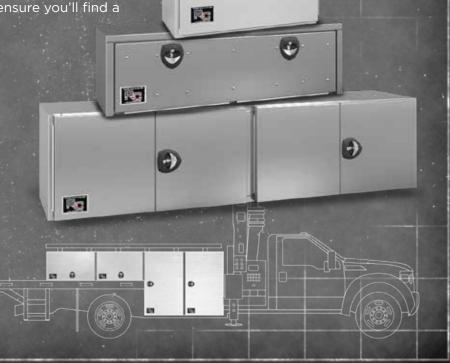

# **TOOLBOXES**

Upgrade your work truck with RC's high-quality and versatile work truck boxes. These rugged toolboxes are designed to keep your tools safe and dry, offering unmatched strength, durability, and reliability. Customize your storage space with RC's wide range of options, including behind cab storage with optional drawers, acetylene tank boxes, and underbody and above body boxes.

# **DESIGN OPTIONS** (P, M, J, C, V SERIES)

- ❖ Bottom hinging
- Top hinging
- Behind cab storage boxes with optional shelves and drawers
- Side hinging one, two, three, or four doors

Introducing RC Industries' top-quality contractor tool boxes, designed to protect and secure your valuable tools. RC takes pride in offering a wide range of rugged toolboxes that are built to withstand extreme conditions, keeping your tools safe and dry. Our customizable toolboxes and options ensure you'll find a perfect fit in any space, for maximum storage.