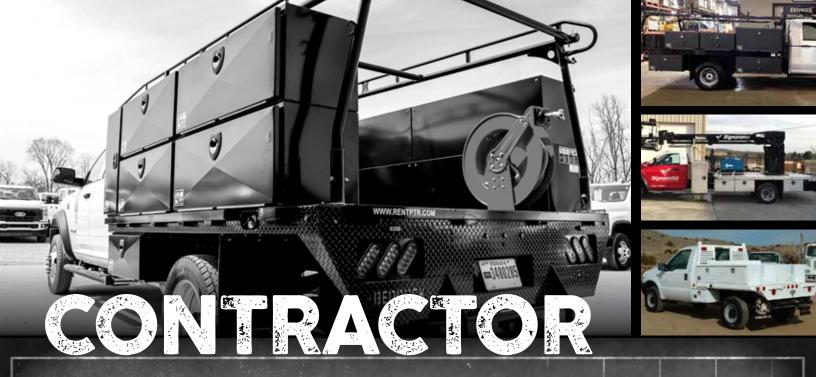

# **DESIGN OPTIONS** (P, M, J, C, V SERIES)

- ❖ Bottom hinging
- Top hinging
- Behind cab storage boxes with optional shelves and drawers
- Side hinging one, two, three, or four doors

Introducing RC Industries' top-quality contractor tool boxes, designed to protect and secure your valuable tools. RC takes pride in offering a wide range of rugged toolboxes that are built to withstand extreme conditions, keeping your tools safe and dry. Our customizable toolboxes and options ensure you'll find a perfect fit in any space, for maximum storage.

### **APPLICATIONS**

- ❖ Roofing
- Concrete
- Lumber/crane trucks
- Plumbing/HVAC/Electric trades