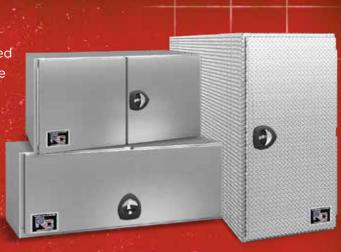

# **TOOLBOXES**

Upgrade your work truck with RC's high-quality and versatile work truck boxes. These rugged toolboxes are designed to keep your tools safe and dry, offering unmatched strength, durability, and reliability. Customize your storage space with RC's wide range of options, including behind cab storage with optional drawers, acetylene tank boxes, and underbody and above body boxes.

# **DESIGN OPTIONS** (P, M, J, C, V SERIES)

- ❖ Bottom hinging
- Top hinging
- Behind cab storage boxes with optional shelves and drawers
- Side hinging one, two, three, or four doors

Introducing RC Industries' top-quality contractor tool boxes, designed to protect and secure your valuable tools. RC takes pride in offering a wide range of rugged toolboxes that are built to withstand extreme conditions, keeping your tools safe and dry. Our customizable toolboxes and options ensure you'll find a perfect fit in any space, for maximum storage.