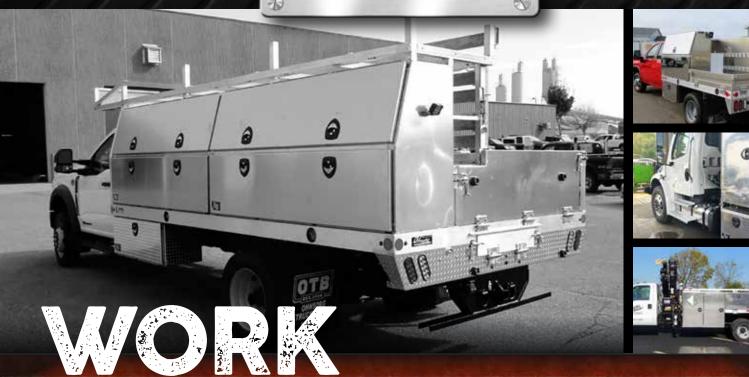

# **TOOLBOXES**

Upgrade your work truck with RC's high-quality and versatile work truck boxes. These rugged toolboxes are designed to keep your tools safe and dry, offering unmatched strength, durability, and reliability. Customize your storage space with RC's wide range of options, including behind cab storage with optional drawers, acetylene tank boxes, and underbody and above body boxes.

#### **APPLICATIONS**

- ❖ Vacuum trucks
- Dump trucks
- Crane trucks